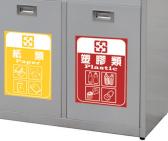

Two-compartment

Two-compartment Stainless Steel Recycle Bin TH2-80S 90W\*50D\*80H CM

Two-compartment Stainless Steel Recycle Bin TH2-80SB 65W\*40D\*80H CM

Two-compartment Stainless Steel Recycle Bin TH2-80SA 70W\*38D\*82H CM

Two-compartment Stainless Steel Recycle Bin TH2-83S 70W\*38D\*83H CM

9

Two-compartment Stainless Steel Recycle Bin TH2-80SAP 70W\*38D\*82H CM

Two-compartment Stainless Steel Recycle Bin TH2-88SR 86W\*33D\*88H CM

Two-compartment Stainless Steel Recycle Bin TH2-90S 88W\*40D\*100H CM

Two-compartment Stainless Steel Recycle Bin TH2-92S 60W\*38D\*90H CM Back to Categories

Two-compartment Wheeled Stainless Steel Recycle Bin TH2-86SW 86W\*45D\*96H CM

Two-compartment Stainless Steel Recycle Bin With Ashtray TH2-93SB 70W\*38D\*90H CM

Two-compartment Stainless Steel Recycle Bin TH2-103S 63W\*45D\*120H CM

Two-compartment Stainless Steel Recycle Bin TH2-93S 70W\*38D\*90H CM

Two-compartment Stainless Steel Recycle Bin TH2-109S 101W\*50D\*109H CM

Wood Plastic Composite Two-compartment Recycle Bin TH2-109B 100W\*50D\*110.2H CM

Two-compartment Stainless Steel Recycle Bin TH2-114S 40W\*30D\*114H CM