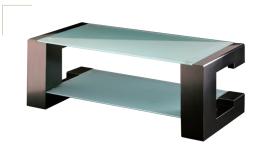

Stainless Steel Living Room Table - Reversed U Shape CT--U02SSC 133.8L\*70.3W\*55H CM

Stainless Steel Living Room Table - Reversed U Shape CT--U03BRC 133.8L\*70.3W\*55H CM

Stainless Steel Living Room Table - W Shape CT-W01MIC 133.8L\*70.3W\*55H CM 34