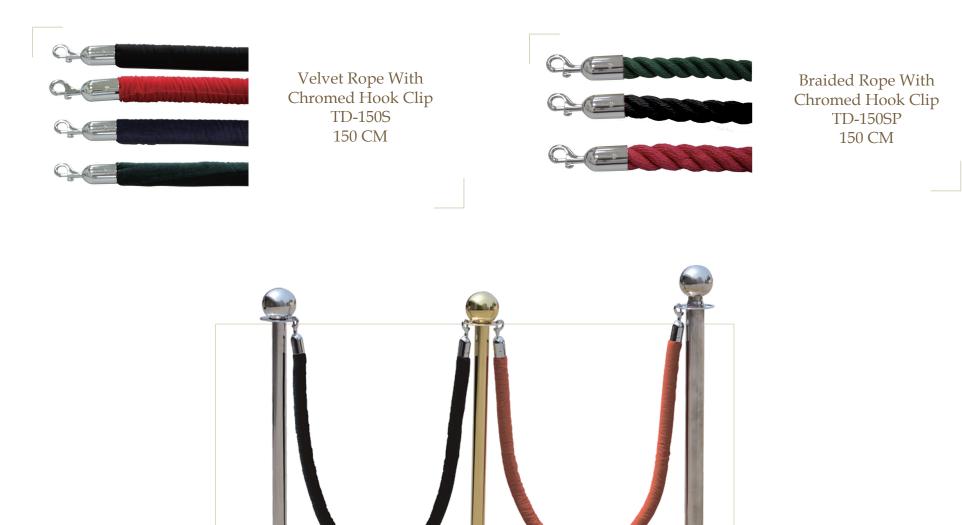

#### VELVET ROPE BARRIER

Stainless Steel Velvet Rope Barrier TC-90S Φ36\*90H CM

Stainless Steel Velvet Rope Barrier TC-300SA Φ33\*100H CM

Back to Categories

4