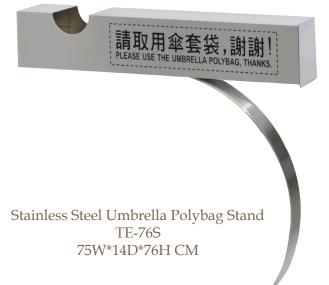

### UMBRELLA Stand

Stainless steel umbrella container( Capacity: 32) TE-32S 62W\*30D\*49H CM

Stainless steel umbrella container( Capacity: 27) TE-27S 70W\*33D\*52H CM