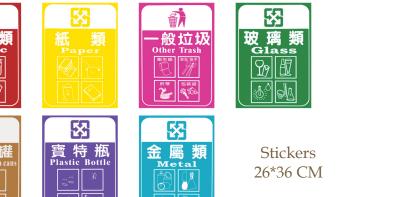

nless Steel Recycle Bin TH3-12SAR 126W\*45D\*100H CM





Three-compartment Stainless Steel Recycle Bin TH3-90SAR 130W\*45D\*100H CM

Three-compartment Stainless Steel Recycle Bin With Ashtray TH3-90SB 100W\*38D\*90H CM



Three-compartment Stainless Steel Recycle Bin TH3-100S 130W\*45D\*100H CM

Three-compartment Stainless Steel Recycle Bin TH3-110SAR 100W\*50D\*91H CM

<sup>12</sup> BIN

Back to Categories





Three-compartment Stainless Steel Recycle Bin TH3-90S 100W\*38D\*90H CM Three-compartment Stainless Steel Recycle Bin TH3-112S 120W\*45D\*112H CM



Three-compartment Stainless Steel Recycle Bin TH3-1016SAR 102W\*51D\*80H CM



Three-compartment Stainless Steel Recycle Bin TH3-1380SAR 102W\*41D\*109H CM





Two-compartment Recycle Bin SSR-002 105.1W\*57D\*120H CM

Solar-powered





Stainless Steel Paper Towel Dispenser WM-003 29.2W\*16D\*14H CM



#### ASHTRAY



Wall-mounted Stainless Steel Ashtray TH-01S 12W\*6.16D\*15.92H CM



Wall-mounted Stainless Steel Ashtray TBU-261128B 26W\*11D\*28H CM



Stainless Steel Ashtray TH-25S Φ25\*60H CM



Stainless Steel Ashtray TH-60SA 30W\*25D\*60H CM



Stainless Steel Ashtray TH-65S 25W\*25D\*65H CM



ASHTR

#### WORKTABLE/ BBQTABLE/ WALLSHELF



AW-01S 170L\*60W\*80H CM (Include wheels)



Stainless Steel Work Table TW-001S 180L\*70W\*90H CM



Stainless Steel Lift Table AW-004 118L\*60W\*150H CM



Stainless Steel Work Table TW-01SA 126L\*61W\*90.7H CM(not include wheels) 102.7H CM (include wheels)

> Stainless Steel Squared Work Table With Wheels TW-32S 39L\*39W\*105H CM









Stainless Steel Utility Cart TW-04S 7