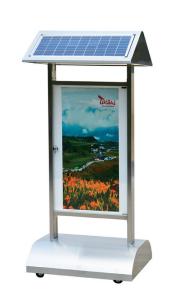

el Utility Cart TW-30S 75L\*40W\*90H CM

B

TROLLEY



Stainless Steel Utility Cart TW-31S 90L\*61W\*97H CM



Two-shelved Stainless Steel Utility Cart TW-118S 76.2L\*45.72W\*113H CM



Stainless Steel Rack TW-27S 60W\*40D\*95H CM (NOT include wheels height)



Stainless Steel Dolly Trolley TW-27S 58.5L\*40W\*3H CM (NOT include wheels height)



Three-shelved Stainless Steel Book Trolley TR-01S 83L\*43W\*111H CM



Three-shelved Stainless Steel Book Trolley TR-02S 83L\*43W\*111H CM



Two-shelved Stainless Steel Book Trolley TR-03S 55L\*43W\*62H CM

#### **FOOLBOX**



TOOLBO



Stainless Steel Placard -Inclined Style TA-125S 50L\*45W\*125H CM Stainless Steel Placard -Inclined Style TA-127S 44L\*31W\*127H CM





Back to Categories



Stainless Steel Placard TA-180S 40L\*30W\*180H CM







Solar-powered Placard SSA-001 90L\*85W\*192H CM

#### MAILBOX





Stainless Steel Multi-Unit Mailbox TK-014S 62.4W\*15D\*107.4H CM



Stainless Steel Multi-Unit Mailbox TK-65S 220W\*15D\*125H CM



Stainless Steel Multi-Unit Mailbox

TK-140S

140W\*20D\*90H CM

Stainless Steel Multi-Unit Mailbox TK-41S 95W\*15D\*150H CM



Stainless Steel Multi-Unit Mailbox TK-08S 38.5W\*19D\*95.5H CM

Stainless Steel Multi-

Unit Mailbox

TK-42S

126W\*15D\*150H CM

Stainless Steel Multi-Unit Mailbox TK-201S 75W\*12.8D\*138H CM



Back to Categories

BC

#### FLOW ER POT



Stainless Steel Flower Pot TF-30S

> Ф30\*30Н СМ ТF-40S

> Φ40\*35H CM

TF-45S Φ45\*35H CM

TF-50S Φ50\*40H CM



Brass Flower Pot TF-40B

Ф40\*35Н СМ

ТF-45В Ф45\*35Н СМ

ТF-50В Ф50\*40Н СМ



Stainless Steel Flower Pot With Wheels