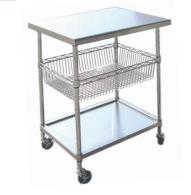

> Stainless Steel Squared Work Table With Wheels TW-32S 39L\*39W\*105H CM

Stainless Steel Utility Cart TW-04S 76L\*38W\*83.5H CM

Stainless Steel Cabinet Trolley TW-05S 126L\*61W\*97H CM

Back to Categories