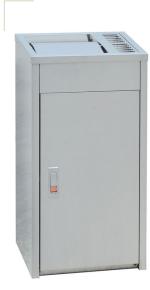

Two-compartment

Two-compartment Stainless Steel Recycle Bin TH2-80S 90W\*50D\*80H CM

Two-compartment Stainless Steel Recycle Bin TH2-80SB 65W\*40D\*80H CM

Two-compartment Stainless Steel Recycle Bin TH2-80SA 70W\*38D\*82H CM

Two-compartment Stainless Steel Recycle Bin TH2-83S 70W\*38D\*83H CM

9

Two-compartment Stainless Steel Recycle Bin TH2-80SAP 70W\*38D\*82H CM

Two-compartment Stainless Steel Recycle Bin TH2-88SR 86W\*33D\*88H CM

Two-compartment Stainless Steel Recycle Bin TH2-90S 88W\*40D\*100H CM

Two-compartment Stainless Steel Recycle Bin TH2-92S 60W\*38D\*90H CM Back to Categories

Two-compartment Wheeled Stainless Steel Recycle Bin TH2-86SW 86W\*45D\*96H CM

Two-compartment Stainless Steel Recycle Bin With Ashtray TH2-93SB 70W\*38D\*90H CM

Two-compartment Stainless Steel Recycle Bin TH2-103S 63W\*45D\*120H CM

Two-compartment Stainless Steel Recycle Bin TH2-93S 70W\*38D\*90H CM