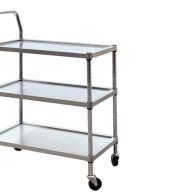

Three-shelved Stainless Steel Utility Cart TW-06S 76.2L\*45.72W\*113H CM Two-shelved Stainless Steel Utility Cart TW-07S 75L\*40W\*90H CM

Three-shelved Stainless Steel Utility Cart TW-08S 76.2L\*51.2W\*90.8H CM