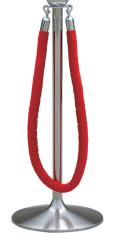

#### VELVET ROPE BARRIER

Stainless Steel Velvet Rope Barrier TC-90S Φ36\*90H CM

Stainless Steel Velvet Rope Barrier TC-300SA Φ33\*100H CM

Back to Categories

4