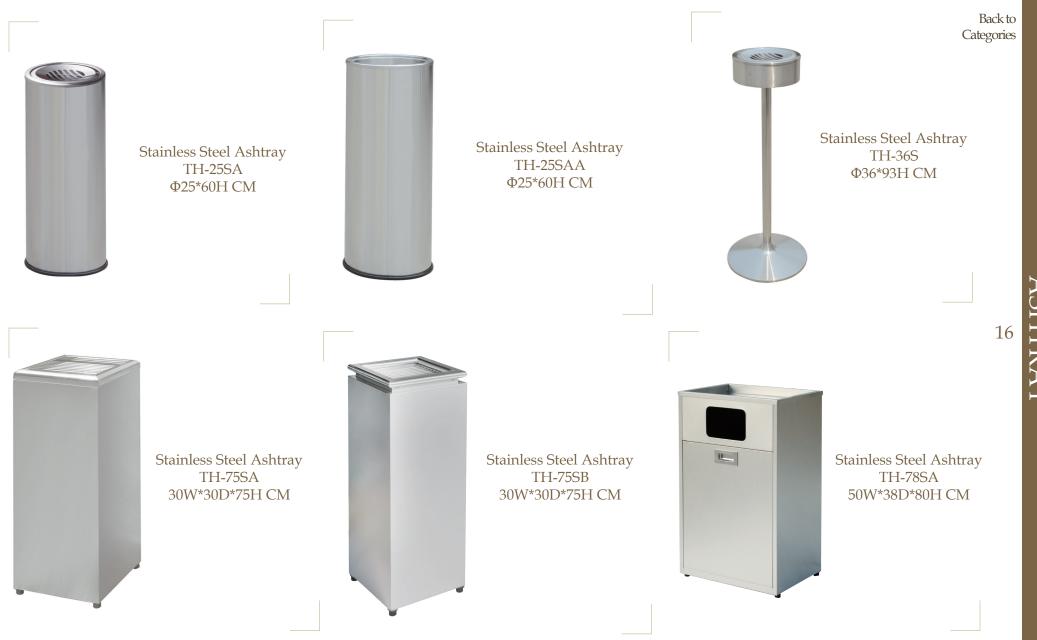

#### ASHTRAY

Wall-mounted Stainless Steel Ashtray TH-01S 12W\*6.16D\*15.92H CM

Wall-mounted Stainless Steel Ashtray TBU-261128B 26W\*11D\*28H CM

Stainless Steel Ashtray TH-25S Φ25\*60H CM

Stainless Steel Ashtray TH-60SA 30W\*25D\*60H CM

Stainless Steel Ashtray TH-65S 25W\*25D\*65H CM

ASHTR