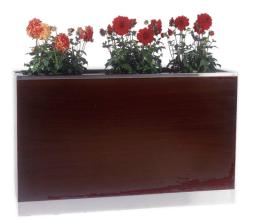

ТF-45В Ф45\*35Н СМ

ТF-50В Ф50\*40Н СМ

Stainless Steel Flower Pot With Wheels TF-40SWL Φ40\*35H CM

Powder-coated Flower Pot In Black

TF-80T 80W\*35D\*74H CM

TF-120T 120W\*35D\*74H CM

TF-150T 150W\*35D\*74H CM

Back to Categories

Powder-coated Flower Pot In Brown

TF-80TA 80W\*35D\*74H CM

TF-120TA 120W\*35D\*74H CM

TF-150TA 150W\*35D\*74H CM

Powder-coated Flower Pot In Grain

TF-80TB 80W\*35D\*74H CM

TF-120TB 120W\*35D\*74H CM