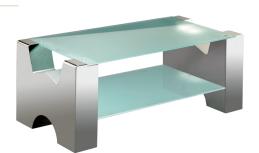

#### LIVING ROOM TABLE

Stainless Steel Living Room Table - A Shape CT-A01BRC 133.8L\*70.3W\*55H CM

Stainless Steel Living Room Table - C Shape CT-C01BLC 133.8L\*70.3W\*55H CM

Stainless Steel Living Room Table - F Shape CT--F01SSC 133.8L\*70.3W\*55H CM

Stainless Steel Living Room Table - H Shape CT-H01GOR 133.8L\*70.3W\*55H CM

Stainless Steel Living Room Table - M Shape CT-M01GOB 133.8L\*70.3W\*55H CM

Stainless Steel Living Room Table - R Shape CT--R01SSC 133.8L\*70.3W\*55H CM

Stainless Steel Living Room Table - Reversed U Shape CT--U02SSC 133.8L\*70.3W\*55H CM

Stainless Steel Living Room Table - Reversed U Shape CT--U03BRC 133.8L\*70.3W\*55H CM

Stainless Steel Living Room Table - W Shape CT-W01MIC 133.8L\*70.3W\*55H CM 34