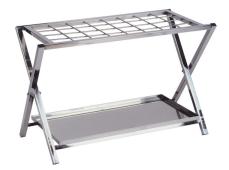

Stainless Steel Rack TW-27S 60W\*40D\*95H CM (NOT include wheels height)

Stainless Steel Dolly Trolley TW-27S 58.5L\*40W\*3H CM (NOT include wheels height)

Three-shelved Stainless Steel Book Trolley TR-01S 83L\*43W\*111H CM

Three-shelved Stainless Steel Book Trolley TR-02S 83L\*43W\*111H CM

Two-shelved Stainless Steel Book Trolley TR-03S 55L\*43W\*62H CM