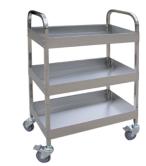

Three-shelved Stainless Steel Utility Cart TW-06S 76.2L\*45.72W\*113H CM Two-shelved Stainless Steel Utility Cart TW-07S 75L\*40W\*90H CM

Three-shelved Stainless Steel Utility Cart TW-08S 76.2L\*51.2W\*90.8H CM