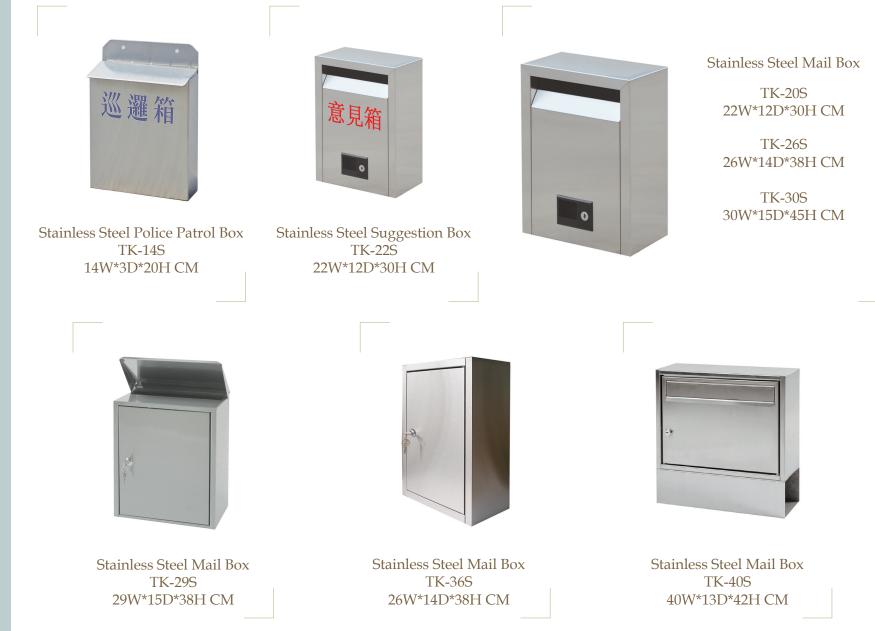

#### MAILBOX

Stainless Steel Multi-Unit Mailbox TK-014S 62.4W\*15D\*107.4H CM

Stainless Steel Multi-Unit Mailbox TK-65S 220W\*15D\*125H CM

Stainless Steel Multi-Unit Mailbox

TK-140S

140W\*20D\*90H CM

Stainless Steel Multi-Unit Mailbox TK-41S 95W\*15D\*150H CM

Stainless Steel Multi-Unit Mailbox TK-08S 38.5W\*19D\*95.5H CM

Stainless Steel Multi-

Unit Mailbox

TK-42S

126W\*15D\*150H CM

Stainless Steel Multi-Unit Mailbox TK-201S 75W\*12.8D\*138H CM

Back to Categories