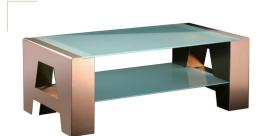

Stainless Steel Living Room Table - H Shape CT-H01GOR 133.8L\*70.3W\*55H CM

Stainless Steel Living Room Table - M Shape CT-M01GOB 133.8L\*70.3W\*55H CM

Stainless Steel Living Room Table - R Shape CT--R01SSC 133.8L\*70.3W\*55H CM