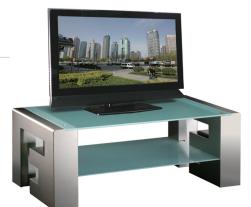

#### LIVING ROOM TABLE

Stainless Steel Living Room Table - A Shape CT-A01BRC 133.8L\*70.3W\*55H CM

Stainless Steel Living Room Table - C Shape CT-C01BLC 133.8L\*70.3W\*55H CM

Stainless Steel Living Room Table - F Shape CT--F01SSC 133.8L\*70.3W\*55H CM

Stainless Steel Living Room Table - H Shape CT-H01GOR 133.8L\*70.3W\*55H CM

Stainless Steel Living Room Table - M Shape CT-M01GOB 133.8L\*70.3W\*55H CM

Stainless Steel Living Room Table - R Shape CT--R01SSC 133.8L\*70.3W\*55H CM

Stainless Steel Living Room Table - Reversed U Shape CT--U02SSC 133.8L\*70.3W\*55H CM

Stainless Steel Living Room Table - Reversed U Shape CT--U03BRC 133.8L\*70.3W\*55H CM

Stainless Steel Living Room Table - W Shape CT-W01MIC 133.8L\*70.3W\*55H CM 34