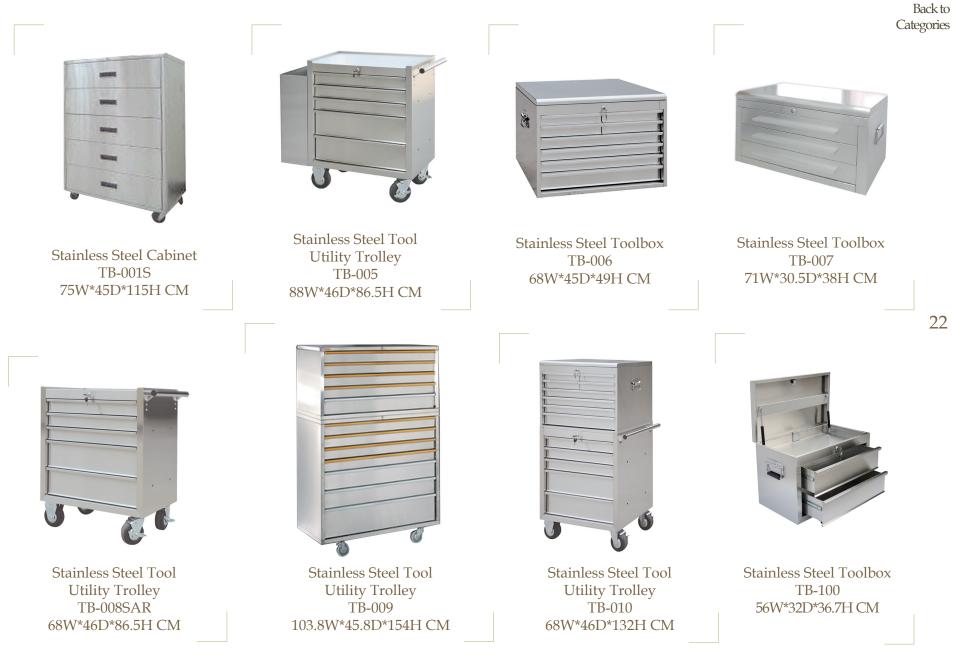

#### **FOOLBOX**

TOOLBO

Stainless Steel Placard -Inclined Style TA-125S 50L\*45W\*125H CM Stainless Steel Placard -Inclined Style TA-127S 44L\*31W\*127H CM

Back to Categories

Stainless Steel Placard TA-180S 40L\*30W\*180H CM