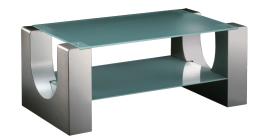

Stainless Steel Living Room Table - Reversed U Shape CT--U02SSC 133.8L\*70.3W\*55H CM

Stainless Steel Living Room Table - Reversed U Shape CT--U03BRC 133.8L\*70.3W\*55H CM

Stainless Steel Living Room Table - W Shape CT-W01MIC 133.8L\*70.3W\*55H CM 34