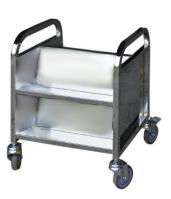

Stainless Steel Rack TW-27S 60W\*40D\*95H CM (NOT include wheels height)

Stainless Steel Dolly Trolley TW-27S 58.5L\*40W\*3H CM (NOT include wheels height)

Three-shelved Stainless Steel Book Trolley TR-01S 83L\*43W\*111H CM

Three-shelved Stainless Steel Book Trolley TR-02S 83L\*43W\*111H CM

Two-shelved Stainless Steel Book Trolley TR-03S 55L\*43W\*62H CM