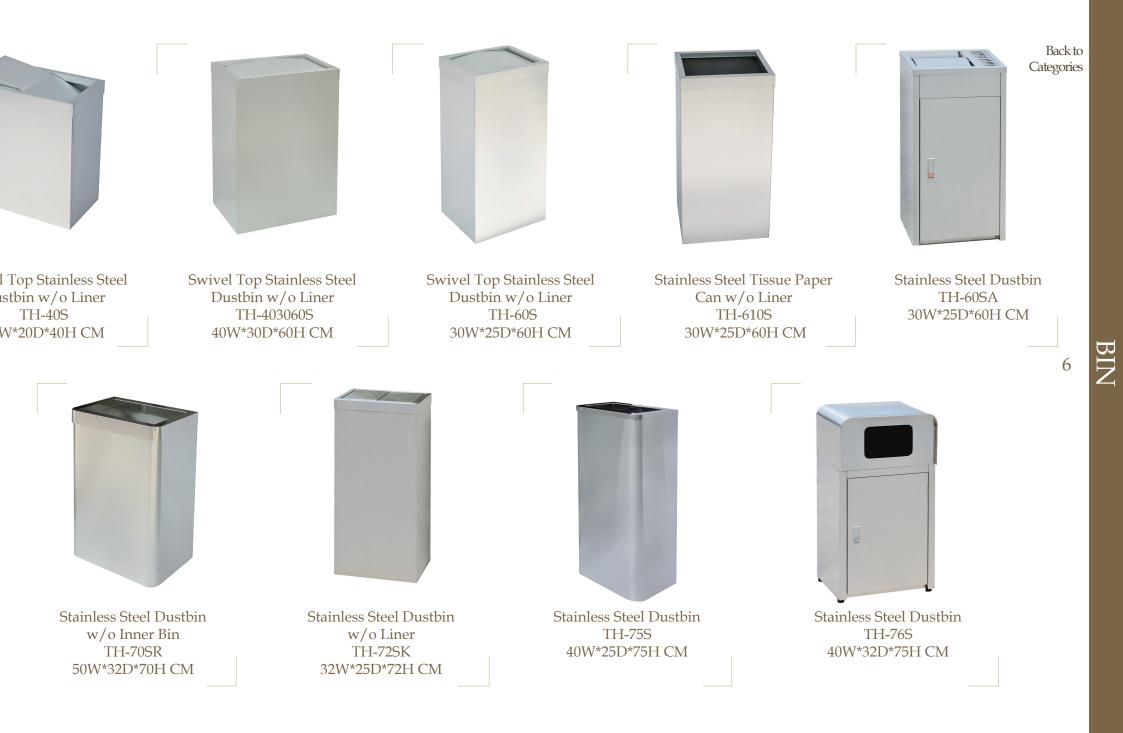

Table / Wall Shelf 17 Utility Cart 19 Stainless Steel Rack / Dolly Trolley / Book Trolley 21 Toolbox 22 Poster Stand 23 Mailbox 27 Flower Pot 29 Umbrella Stand 31 Living Room Table 33

#### RETRACTABLE BELT BARRIER

Stainless Steel **Retractable Barrier TC-50S** Φ33\*50H CM Black Powder Coated Retractable Barrier TC-50T-PC Φ33\*50H CM Chrome-plated Retractable Barrier TC-100T-CR Φ33\*100H CM Stainless Steel Wall-mounted **Retractable Barrier** TC-100H Ф6.5\*11Н СМ



#### VELVET ROPE BARRIER



Stainless Steel Velvet Rope Barrier TC-90S Φ36\*90H CM

Stainless Steel Velvet Rope Barrier TC-300SA Φ33\*100H CM

Back to Categories



4



### BIN

# One-compartment

Round Shape Stainless

Steel Dustbin TR-21S

Ф20\*30Н СМ

Swive Du 35



Round Shape Stainless Steel Dustbin TR-25S Φ25\*30H CM









Stainless Steel Dustbin TH-112S 40W\*45D\*112H CM



Stainless Steel Wheeled Dustbin TH-125SW 60W\*45D\*120H CM



Two-compartment



Two-compartment Stainless Steel Recycle Bin TH2-80S 90W\*50D\*80H CM



Two-compartment Stainless Steel Recycle Bin TH2-80SB 65W\*40D\*80H CM



Two-compartment Stainless Steel Recycle Bin TH2-80SA 70W\*38D\*82H CM



Two-compartment Stainless Steel Recycle Bin TH2-83S 70W\*38D\*83H CM

9



Two-compartment Stainless Steel Recycle Bin TH2-80SAP 70W\*38D\*82H CM



Two-compartment Stainless Steel Recycle Bin TH2-88SR 86W\*33D\*88H CM



Two-compartment Stainless Steel Recycle Bin TH2-90S 88W\*40D\*100H CM

Two-compartment Stainless Steel Recycle Bin TH2-92S 60W\*38D\*90H CM Back to Categories



Two-compartment Wheeled Stainless Steel Recycle Bin TH2-