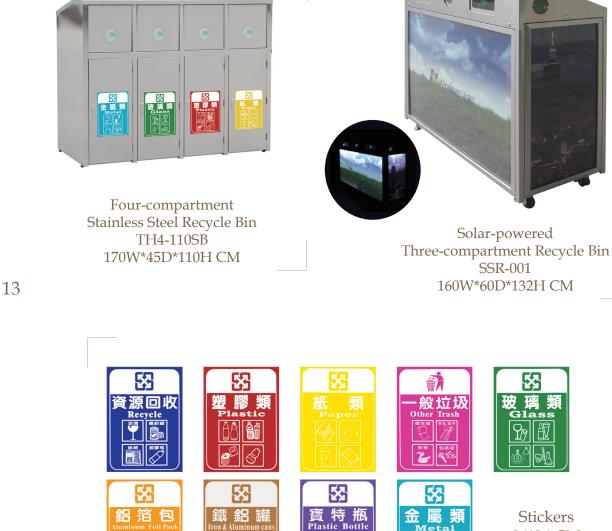

Three-compartment Stainless Steel Recycle Bin TH3-100S 130W\*45D\*100H CM

Three-compartment Stainless Steel Recycle Bin TH3-110SAR 100W\*50D\*91H CM

<sup>12</sup> BIN

Back to Categories

Three-compartment Stainless Steel Recycle Bin TH3-90S 100W\*38D\*90H CM Three-compartment Stainless Steel Recycle Bin TH3-112S 120W\*45D\*112H CM

Three-compartment Stainless Steel Recycle Bin TH3-1016SAR 102W\*51D\*80H CM

Three-compartment Stainless Steel Recycle Bin TH3-1380SAR 102W\*41D\*109H CM

Two-compartment Recycle Bin SSR-002 105.1W\*57D\*120H CM

Solar-powered

Stainless Steel Paper Towel Dispenser WM-003 29.2W\*16D\*14H CM