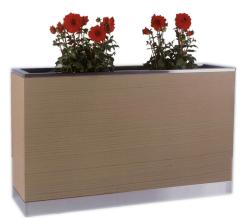

ТF-45В Ф45\*35Н СМ

ТF-50В Ф50\*40Н СМ

Stainless Steel Flower Pot With Wheels TF-40SWL Φ40\*35H CM

Powder-coated Flower Pot In Black

TF-80T 80W\*35D\*74H CM

TF-120T 120W\*35D\*74H CM

TF-150T 150W\*35D\*74H CM

Back to Categories

Powder-coated Flower Pot In Brown

TF-80TA 80W\*35D\*74H CM

TF-120TA 120W\*35D\*74H CM

TF-150TA 150W\*35D\*74H CM

Powder-coated Flower Pot In Grain

TF-80TB 80W\*35D\*74H CM

TF-120TB 120W\*35D\*74H CM