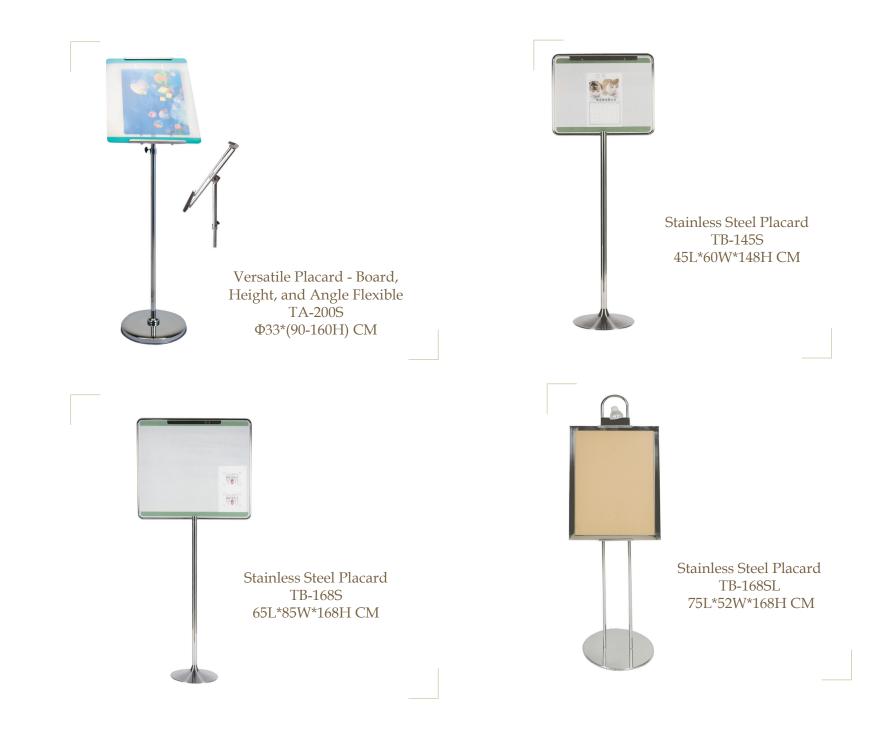

Retractable Belt Barrier 1 Velvet Rope Barrier 3 Bin 5 Paper Towel Dispenser 13 Ashtray 15 Work Table / BBQ Table / Wall Shelf 17 Utility Cart 19 Stainless Steel Rack / Dolly Trolley / Book Trolley 21 Toolbox 22 Poster Stand 23 Mailbox 27 Flower Pot 29 Umbrella Stand 31 Living Room Table 33