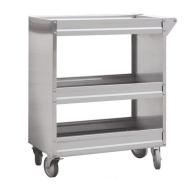

Three-shelved Stainless Steel Utility Cart TW-06S 76.2L\*45.72W\*113H CM Two-shelved Stainless Steel Utility Cart TW-07S 75L\*40W\*90H CM

Three-shelved Stainless Steel Utility Cart TW-08S 76.2L\*51.2W\*90.8H CM

Three-shelved Stainless Steel Utility Cart TW-13S 77L\*52W\*90.5H CM

Two-shelved Stainless Steel Utility Cart TW-30S 75L\*40W\*90H CM

B

TROLLEY

Stainless Steel Utility Cart TW-31S 90L\*61W\*97H CM

Two-shelved Stainless Steel Utility Cart TW-118S 76.2L\*45.72W\*113H CM