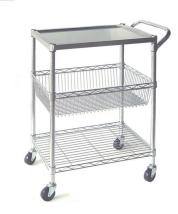

Three-shelved Stainless Steel Utility Cart TW-06S 76.2L\*45.72W\*113H CM Two-shelved Stainless Steel Utility Cart TW-07S 75L\*40W\*90H CM

Three-shelved Stainless Steel Utility Cart TW-08S 76.2L\*51.2W\*90.8H CM