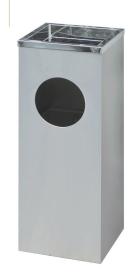

#### ASHTRAY

Wall-mounted Stainless Steel Ashtray TH-01S 12W\*6.16D\*15.92H CM

Wall-mounted Stainless Steel Ashtray TBU-261128B 26W\*11D\*28H CM

Stainless Steel Ashtray TH-25S Φ25\*60H CM

Stainless Steel Ashtray TH-60SA 30W\*25D\*60H CM

Stainless Steel Ashtray TH-65S 25W\*25D\*65H CM

ASHTR