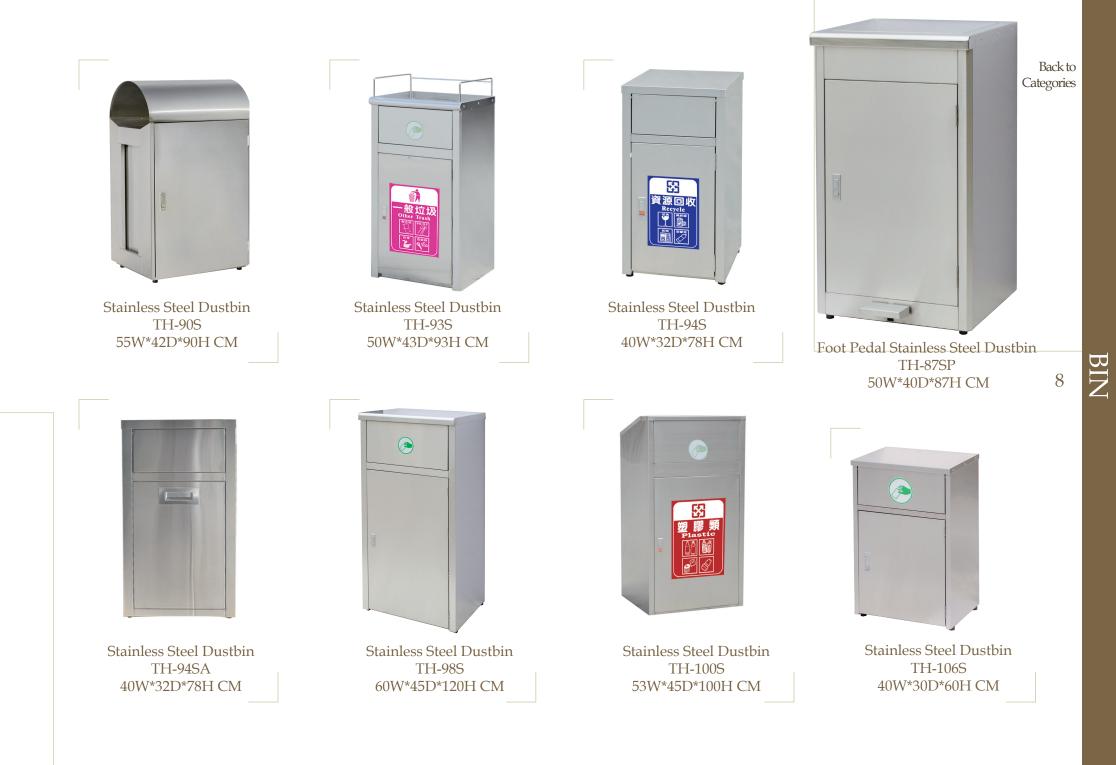

le / Wall Shelf 17 Utility Cart 19 Stainless Steel Rack / Dolly Trolley / Book Trolley 21 Toolbox 22 Poster Stand 23 Mailbox 27 Flower Pot 29 Umbrella Stand 31 Living Room Table 33

#### RETRACTABLE BELT BARRIER

Stainless Steel **Retractable Barrier TC-50S** Φ33\*50H CM Black Powder Coated Retractable Barrier TC-50T-PC Φ33\*50H CM Chrome-plated Retractable Barrier TC-100T-CR Φ33\*100H CM Stainless Steel Wall-mounted **Retractable Barrier** TC-100H Ф6.5\*11Н СМ



#### VELVET ROPE BARRIER



Stainless Steel Velvet Rope Barrier TC-90S Φ36\*90H CM

Stainless Steel Velvet Rope Barrier TC-300SA Φ33\*100H CM

Back to Categories



4



### BIN

# One-compartment

Round Shape Stainless

Steel Dustbin TR-21S

Ф20\*30Н СМ

Swive Du 35



Round Shape Stainless Steel Dustbin TR-25S Φ25\*30H CM









Stainless Steel Dustbin TH-112S 40W\*45D\*112H CM



Stainless Steel Wheeled Dustbin TH-125SW 60W\*45D\*120H CM



Two-compartment



Two-compartment Stainless Steel Recycle Bin TH2-80S 90W\*50D\*80H CM



Two-compartment Stainless Steel Recycle Bin TH2-80SB 65W\*40D\*80H CM



Two-compartment Stainless Steel Recycle Bin TH2-80SA 70W\*38D\*82H CM



Two-compartment Stainless Steel Recycle Bin TH2-83S 70W\*38D\*83H CM

9



Two-compartment Stainless Steel Recycle Bin TH2-80SAP 70W\*38D\*82H CM



Two-compartment Stainless Steel Recycle Bin TH2-88SR 86W\*33D\*88H CM



Two-compartment Stainless Steel Recycle Bin TH2-90S 88W\*40D\*100H CM

Two-compartment Stainless Steel Recycle Bin TH2-92S 60W\*38D\*90H CM Back to Categories



Two-compartment Wheeled Stainless Steel Recycle Bin TH2-86SW