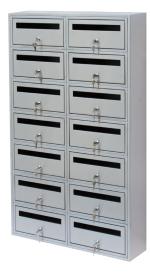

#### MAILBOX

Stainless Steel Multi-Unit Mailbox TK-014S 62.4W\*15D\*107.4H CM

Stainless Steel Multi-Unit Mailbox TK-65S 220W\*15D\*125H CM

Stainless Steel Multi-Unit Mailbox

TK-140S

140W\*20D\*90H CM

Stainless Steel Multi-Unit Mailbox TK-41S 95W\*15D\*150H CM

Stainless Steel Multi-Unit Mailbox TK-08S 38.5W\*19D\*95.5H CM

Stainless Steel Multi-

Unit Mailbox

TK-42S

126W\*15D\*150H CM

Stainless Steel Multi-Unit Mailbox TK-201S 75W\*12.8D\*138H CM

Back to Categories