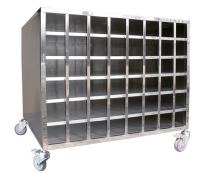

Stainless Steel Rack TW-27S 60W\*40D\*95H CM (NOT include wheels height)

Stainless Steel Dolly Trolley TW-27S 58.5L\*40W\*3H CM (NOT include wheels height)

Three-shelved Stainless Steel Book Trolley TR-01S 83L\*43W\*111H CM