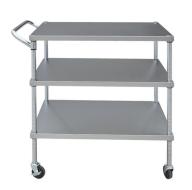

Three-shelved Stainless Steel Utility Cart TW-06S 76.2L\*45.72W\*113H CM Two-shelved Stainless Steel Utility Cart TW-07S 75L\*40W\*90H CM

Three-shelved Stainless Steel Utility Cart TW-08S 76.2L\*51.2W\*90.8H CM