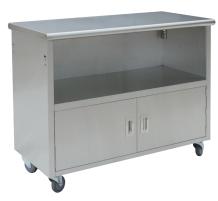

> Stainless Steel Squared Work Table With Wheels TW-32S 39L\*39W\*105H CM

Stainless Steel Utility Cart TW-04S 76L\*38W\*83.5H CM

Stainless Steel Cabinet Trolley TW-05S 126L\*61W\*97H CM

Back to Categories