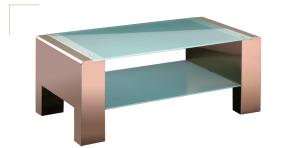

#### LIVING ROOM TABLE

Stainless Steel Living Room Table - A Shape CT-A01BRC 133.8L\*70.3W\*55H CM

Stainless Steel Living Room Table - C Shape CT-C01BLC 133.8L\*70.3W\*55H CM

Stainless Steel Living Room Table - F Shape CT--F01SSC 133.8L\*70.3W\*55H CM

Stainless Steel Living Room Table - H Shape CT-H01GOR 133.8L\*70.3W\*55H CM

Stainless Steel Living Room Table - M Shape CT-M01GOB 133.8L\*70.3W\*55H CM

Stainless Steel Living Room Table - R Shape CT--R01SSC 133.8L\*70.3W\*55H CM

Stainless Steel Living Room Table - Reversed U Shape CT--U02SSC 133.8L\*70.3W\*55H CM

Stainless Steel Living Room Table - Reversed U Shape CT--U03BRC 133.8L\*70.3W\*55H CM

Stainless Steel Living Room Table - W Shape CT-W01MIC 133.8L\*70.3W\*55H CM 34