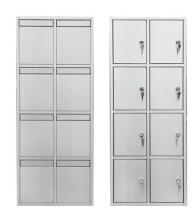

#### MAILBOX

Stainless Steel Multi-Unit Mailbox TK-014S 62.4W\*15D\*107.4H CM

Stainless Steel Multi-Unit Mailbox TK-65S 220W\*15D\*125H CM

Stainless Steel Multi-Unit Mailbox

TK-140S

140W\*20D\*90H CM

Stainless Steel Multi-Unit Mailbox TK-41S 95W\*15D\*150H CM

Stainless Steel Multi-Unit Mailbox TK-08S 38.5W\*19D\*95.5H CM

Stainless Steel Multi-

Unit Mailbox

TK-42S

126W\*15D\*150H CM

Stainless Steel Multi-Unit Mailbox TK-201S 75W\*12.8D\*138H CM

Back to Categories