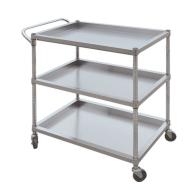

Three-shelved Stainless Steel Utility Cart TW-06S 76.2L\*45.72W\*113H CM Two-shelved Stainless Steel Utility Cart TW-07S 75L\*40W\*90H CM

Three-shelved Stainless Steel Utility Cart TW-08S 76.2L\*51.2W\*90.8H CM