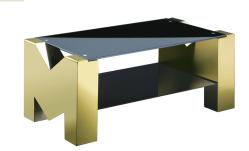

Stainless Steel Living Room Table - H Shape CT-H01GOR 133.8L\*70.3W\*55H CM

Stainless Steel Living Room Table - M Shape CT-M01GOB 133.8L\*70.3W\*55H CM

Stainless Steel Living Room Table - R Shape CT--R01SSC 133.8L\*70.3W\*55H CM