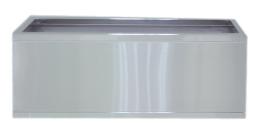

#### WORKTABLE/ BBQTABLE/ WALLSHELF

AW-01S 170L\*60W\*80H CM (Include wheels)

Stainless Steel Work Table TW-001S 180L\*70W\*90H CM

Stainless Steel Lift Table AW-004 118L\*60W\*150H CM

Stainless Steel Work Table TW-01SA 126L\*61W\*90.7H CM(not include wheels) 102.7H CM (include wheels)