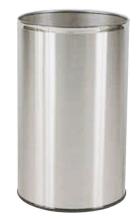

# One-compartment

Round Shape Stainless

Steel Dustbin TR-21S

Ф20\*30Н СМ

Swive Du 35

Round Shape Stainless Steel Dustbin TR-25S Φ25\*30H CM

Stainless Steel Dustbin TH-112S 40W\*45D\*112H CM

Stainless Steel Wheeled Dustbin TH-125SW 60W\*45D\*120H CM