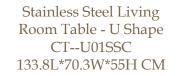

Stainless Steel Living Room Table - Reversed U Shape CT--U02SSC 133.8L\*70.3W\*55H CM

Stainless Steel Living Room Table - Reversed U Shape CT--U03BRC 133.8L\*70.3W\*55H CM

Stainless Steel Living Room Table - W Shape CT-W01MIC 133.8L\*70.3W\*55H CM 34