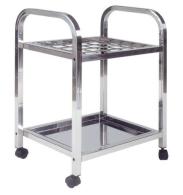

> Stainless Steel Squared Work Table With Wheels TW-32S 39L\*39W\*105H CM

Stainless Steel Utility Cart TW-04S 76L\*38W\*83.5H CM

Stainless Steel Cabinet Trolley TW-05S 126L\*61W\*97H CM

Back to Categories

Three-shelved Stainless Steel Utility Cart TW-06S 76.2L\*45.72W\*113H CM Two-shelved Stainless Steel Utility Cart TW-07S 75L\*40W\*90H CM

Three-shelved Stainless Steel Utility Cart TW-08S 76.2L\*51.2W\*90.8H CM

Stainless Steel Utility Cart TW-09S 75L\*40W\*106H CM

20 UTILITY CART

Stainless Steel Utility Cart TW-10S 61L\*46W\*90H CM

Stainless Steel Utility Trolley With A Meshed Basket and A Plate TW-11S 66L\*57W\*90.35H CM

Three-shelved Stainless Steel Utility Cart TW-13S 77L\*52W\*90.5H CM

Two-shelved Stainless Steel Utility Cart TW-30S 75L\*40W\*90H CM

B

TROLLEY

Stainless Steel Utility Cart TW-31S 90L\*61W\*97H CM

Two-shelved Stainless Steel Utility Cart TW-118S 76.2L\*45.72W\*113H CM