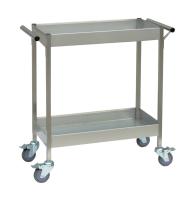

Three-shelved Stainless Steel Utility Cart TW-06S 76.2L\*45.72W\*113H CM Two-shelved Stainless Steel Utility Cart TW-07S 75L\*40W\*90H CM

Three-shelved Stainless Steel Utility Cart TW-08S 76.2L\*51.2W\*90.8H CM