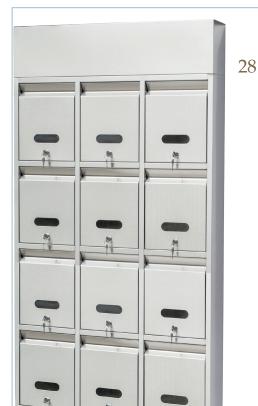

#### MAILBOX

Stainless Steel Multi-Unit Mailbox TK-014S 62.4W\*15D\*107.4H CM

Stainless Steel Multi-Unit Mailbox TK-65S 220W\*15D\*125H CM

Stainless Steel Multi-Unit Mailbox

TK-140S

140W\*20D\*90H CM

Stainless Steel Multi-Unit Mailbox TK-41S 95W\*15D\*150H CM

Stainless Steel Multi-Unit Mailbox TK-08S 38.5W\*19D\*95.5H CM

Stainless Steel Multi-

Unit Mailbox

TK-42S

126W\*15D\*150H CM

Stainless Steel Multi-Unit Mailbox TK-201S 75W\*12.8D\*138H CM

Back to Categories