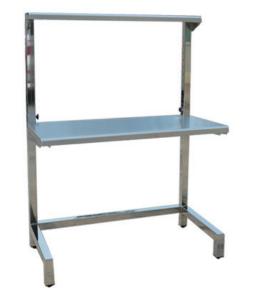

#### WORKTABLE/ BBQTABLE/ WALLSHELF

AW-01S 170L\*60W\*80H CM (Include wheels)

Stainless Steel Work Table TW-001S 180L\*70W\*90H CM

Stainless Steel Lift Table AW-004 118L\*60W\*150H CM

Stainless Steel Work Table TW-01SA 126L\*61W\*90.7H CM(not include wheels) 102.7H CM (include wheels)