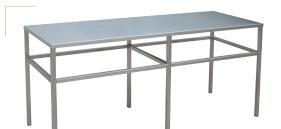

#### WORKTABLE/ BBQTABLE/ WALLSHELF

AW-01S 170L\*60W\*80H CM (Include wheels)

Stainless Steel Work Table TW-001S 180L\*70W\*90H CM

Stainless Steel Lift Table AW-004 118L\*60W\*150H CM

Stainless Steel Work Table TW-01SA 126L\*61W\*90.7H CM(not include wheels) 102.7H CM (include wheels)