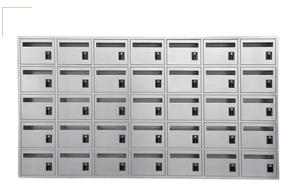

#### MAILBOX

Stainless Steel Multi-Unit Mailbox TK-014S 62.4W\*15D\*107.4H CM

Stainless Steel Multi-Unit Mailbox TK-65S 220W\*15D\*125H CM

Stainless Steel Multi-Unit Mailbox

TK-140S

140W\*20D\*90H CM

Stainless Steel Multi-Unit Mailbox TK-41S 95W\*15D\*150H CM

Stainless Steel Multi-Unit Mailbox TK-08S 38.5W\*19D\*95.5H CM

Stainless Steel Multi-

Unit Mailbox

TK-42S

126W\*15D\*150H CM

Stainless Steel Multi-Unit Mailbox TK-201S 75W\*12.8D\*138H CM

Back to Categories