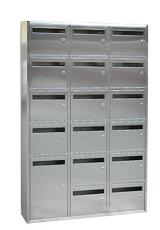

#### MAILBOX

Stainless Steel Multi-Unit Mailbox TK-014S 62.4W\*15D\*107.4H CM

Stainless Steel Multi-Unit Mailbox TK-65S 220W\*15D\*125H CM

Stainless Steel Multi-Unit Mailbox

TK-140S

140W\*20D\*90H CM

Stainless Steel Multi-Unit Mailbox TK-41S 95W\*15D\*150H CM

Stainless Steel Multi-Unit Mailbox TK-08S 38.5W\*19D\*95.5H CM

Stainless Steel Multi-

Unit Mailbox

TK-42S

126W\*15D\*150H CM

Stainless Steel Multi-Unit Mailbox TK-201S 75W\*12.8D\*138H CM

Back to Categories