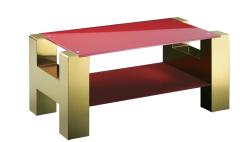

Stainless Steel Living Room Table - H Shape CT-H01GOR 133.8L\*70.3W\*55H CM

Stainless Steel Living Room Table - M Shape CT-M01GOB 133.8L\*70.3W\*55H CM

Stainless Steel Living Room Table - R Shape CT--R01SSC 133.8L\*70.3W\*55H CM