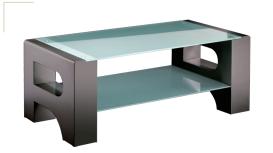

#### LIVING ROOM TABLE

Stainless Steel Living Room Table - A Shape CT-A01BRC 133.8L\*70.3W\*55H CM

Stainless Steel Living Room Table - C Shape CT-C01BLC 133.8L\*70.3W\*55H CM

Stainless Steel Living Room Table - F Shape CT--F01SSC 133.8L\*70.3W\*55H CM

Stainless Steel Living Room Table - H Shape CT-H01GOR 133.8L\*70.3W\*55H CM

Stainless Steel Living Room Table - M Shape CT-M01GOB 133.8L\*70.3W\*55H CM

Stainless Steel Living Room Table - R Shape CT--R01SSC 133.8L\*70.3W\*55H CM

Stainless Steel Living Room Table - Reversed U Shape CT--U02SSC 133.8L\*70.3W\*55H CM

Stainless Steel Living Room Table - Reversed U Shape CT--U03BRC 133.8L\*70.3W\*55H CM

Stainless Steel Living Room Table - W Shape CT-W01MIC 133.8L\*70.3W\*55H CM 34