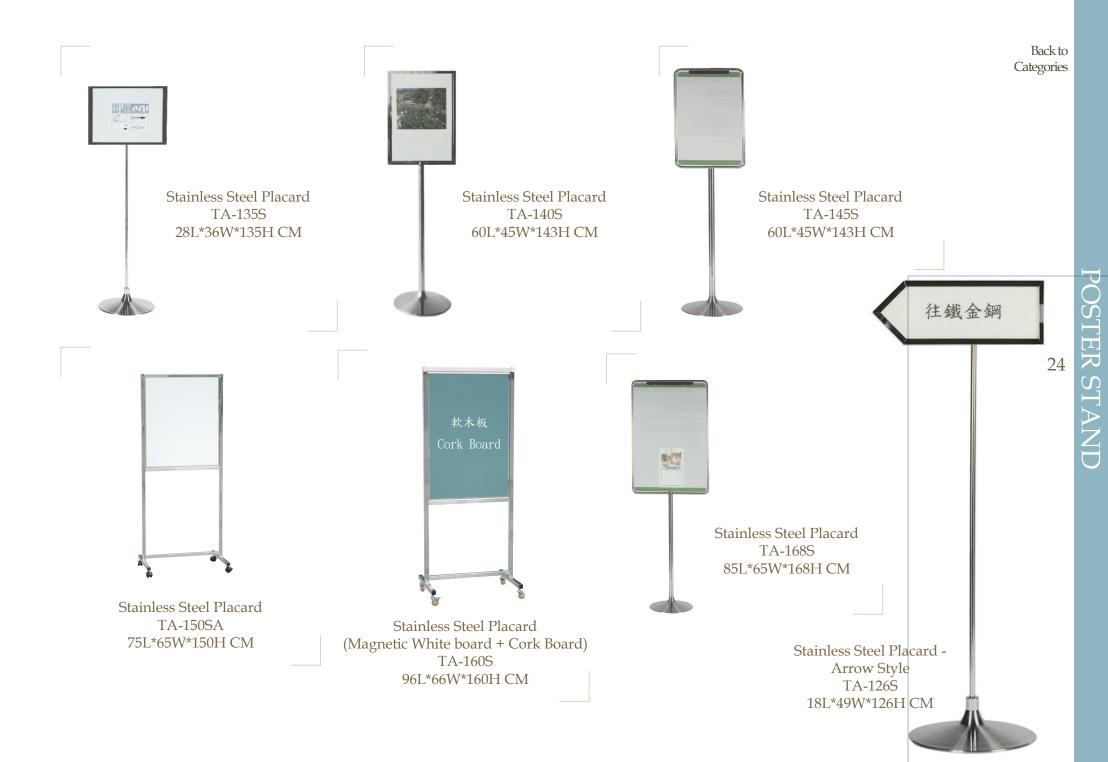

Retractable Belt Barrier 1 Velvet Rope Barrier 3 Bin 5 Paper Towel Dispenser 13 Ashtray 15 Work Table / BBQ Table / Wall Shelf 17 Utility Cart 19 Stainless Steel Rack / Dolly Trolley / Book Trolley 21 Toolbox 22 Poster Stand 23 Mailbox 27 Flower Pot 29 Umbrella Stand 31 Living Room Table 33