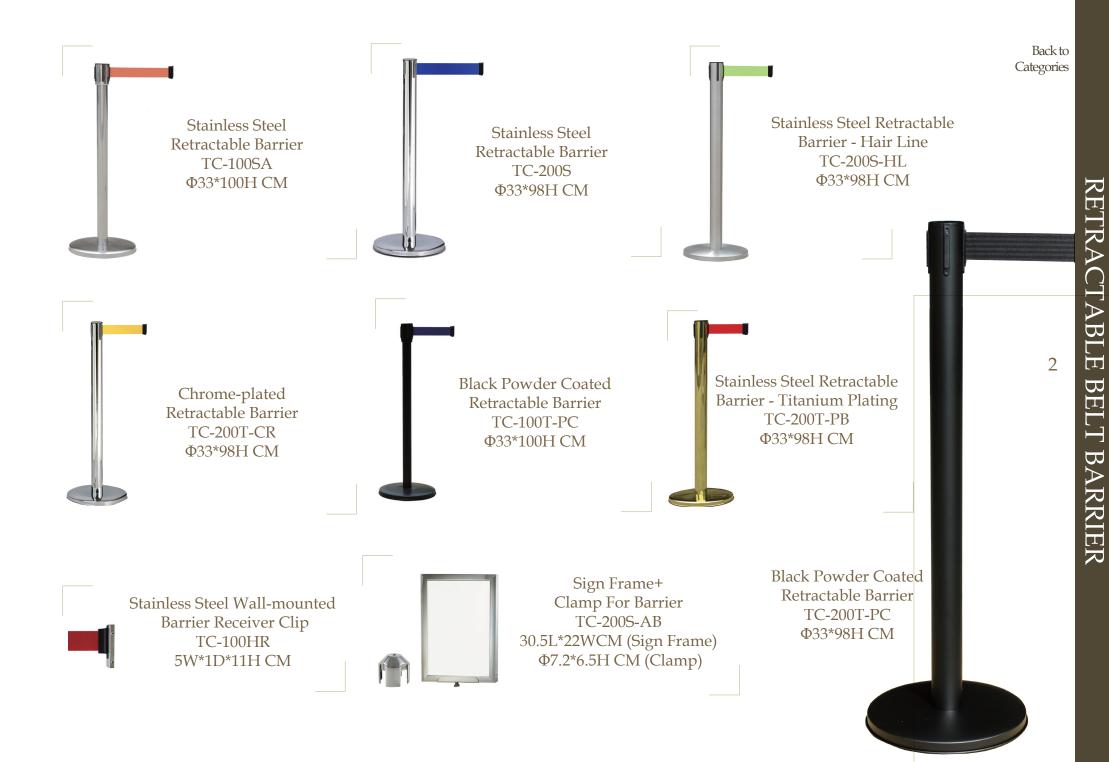

#### RETRACTABLE BELT BARRIER

Stainless Steel **Retractable Barrier TC-50S** Φ33\*50H CM Black Powder Coated Retractable Barrier TC-50T-PC Φ33\*50H CM Chrome-plated Retractable Barrier TC-100T-CR Φ33\*100H CM Stainless Steel Wall-mounted **Retractable Barrier** TC-100H Ф6.5\*11Н СМ