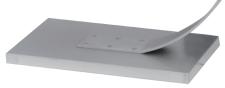

74H CM

TF-120TB 120W\*35D\*74H CM

TF-150TB 150W\*35D\*74H CM



Powder-coated Flower Pot With Cabinet In Beige TF-90TC 90W\*35D\*84.5H CM



Stainless Steel Square Flower Pot TF-5050S 50W\*50D\*40H CM



Stainless Steel Rectangle Flower Pot With Wheels TF-8030SWL 80W\*30D\*40H CM

## 30 FLOWER PO

### UMBRELLA Stand



Stainless steel umbrella container( Capacity: 32) TE-32S 62W\*30D\*49H CM



Stainless steel umbrella container( Capacity: 27) TE-27S 70W\*33D\*52H CM

#### Back to Categories



#### Stainless Steel Umbrella Stand

TE-20S 36W\*38D\*68H CM (Capacity: 20)

TE-30S 49W\*38D\*68H CM (Capacity: 30)

TE-40S 62W\*38D\*68H CM (Capacity: 40)



Stainless Steel Umbrella Cabinet TE-48S 98W\*90D\*86H CM





Stainless Steel Umbrella Barrel

ΤΕ-2540S Φ25\*40H CM

TE-2550S Φ25\*50H CM



#### LIVING ROOM TABLE



Stainless Steel Living Room Table - A Shape CT-A01BRC 133.8L\*70.3W\*55H CM



Stainless Steel Living Room Table - C Shape CT-C01BLC 133.8L\*70.3W\*55H CM



Stainless Steel Living Room Table - F Shape CT--F01SSC 133.8L\*70.3W\*55H CM



Stainless Steel Living Room Table - H Shape CT-H01GOR 133.8L\*70.3W\*55H CM



Stainless Steel Living Room Table - M Shape CT-M01GOB 133.8L\*70.3W\*55H CM





Stainless Steel Living Room Table - R Shape CT--R01SSC 133.8L\*70.3W\*55H CM





Stainless Steel Living Room Table - Reversed U Shape CT--U02SSC 133.8L\*70.3W\*55H CM



Stainless Steel Living Room Table - Reversed U Shape CT--U03BRC 133.8L\*70.3W\*55H CM



Stainless Steel Living Room Table - W Shape CT-W01MIC 133.8L\*70.3W\*55H CM 34

#### TIEH CHIN KUNG METAL INDUSTRY