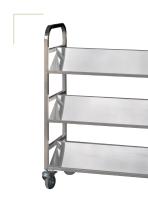

Stainless Steel Rack TW-27S 60W\*40D\*95H CM (NOT include wheels height)

Stainless Steel Dolly Trolley TW-27S 58.5L\*40W\*3H CM (NOT include wheels height)

Three-shelved Stainless Steel Book Trolley TR-01S 83L\*43W\*111H CM

Three-shelved Stainless Steel Book Trolley TR-02S 83L\*43W\*111H CM

Two-shelved Stainless Steel Book Trolley TR-03S 55L\*43W\*62H CM