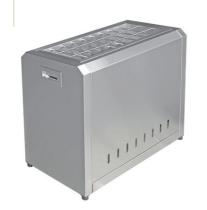

#### WORKTABLE/ BBQTABLE/ WALLSHELF

AW-01S 170L\*60W\*80H CM (Include wheels)

Stainless Steel Work Table TW-001S 180L\*70W\*90H CM

Stainless Steel Lift Table AW-004 118L\*60W\*150H CM

Stainless Steel Work Table TW-01SA 126L\*61W\*90.7H CM(not include wheels) 102.7H CM (include wheels)