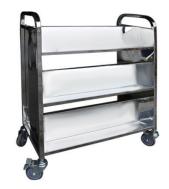

Stainless Steel Rack TW-27S 60W\*40D\*95H CM (NOT include wheels height)

Stainless Steel Dolly Trolley TW-27S 58.5L\*40W\*3H CM (NOT include wheels height)

Three-shelved Stainless Steel Book Trolley TR-01S 83L\*43W\*111H CM

Three-shelved Stainless Steel Book Trolley TR-02S 83L\*43W\*111H CM

Two-shelved Stainless Steel Book Trolley TR-03S 55L\*43W\*62H CM