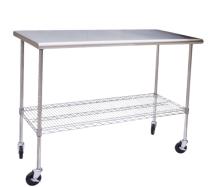

#### WORKTABLE/ BBQTABLE/ WALLSHELF

AW-01S 170L\*60W\*80H CM (Include wheels)

Stainless Steel Work Table TW-001S 180L\*70W\*90H CM

Stainless Steel Lift Table AW-004 118L\*60W\*150H CM

Stainless Steel Work Table TW-01SA 126L\*61W\*90.7H CM(not include wheels) 102.7H CM (include wheels)