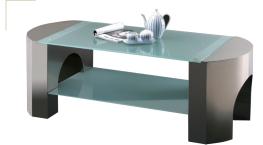

#### LIVING ROOM TABLE

Stainless Steel Living Room Table - A Shape CT-A01BRC 133.8L\*70.3W\*55H CM

Stainless Steel Living Room Table - C Shape CT-C01BLC 133.8L\*70.3W\*55H CM

Stainless Steel Living Room Table - F Shape CT--F01SSC 133.8L\*70.3W\*55H CM

Stainless Steel Living Room Table - H Shape CT-H01GOR 133.8L\*70.3W\*55H CM

Stainless Steel Living Room Table - M Shape CT-M01GOB 133.8L\*70.3W\*55H CM

Stainless Steel Living Room Table - R Shape CT--R01SSC 133.8L\*70.3W\*55H CM

Stainless Steel Living Room Table - Reversed U Shape CT--U02SSC 133.8L\*70.3W\*55H CM

Stainless Steel Living Room Table - Reversed U Shape CT--U03BRC 133.8L\*70.3W\*55H CM

Stainless Steel Living Room Table - W Shape CT-W01MIC 133.8L\*70.3W\*55H CM 34