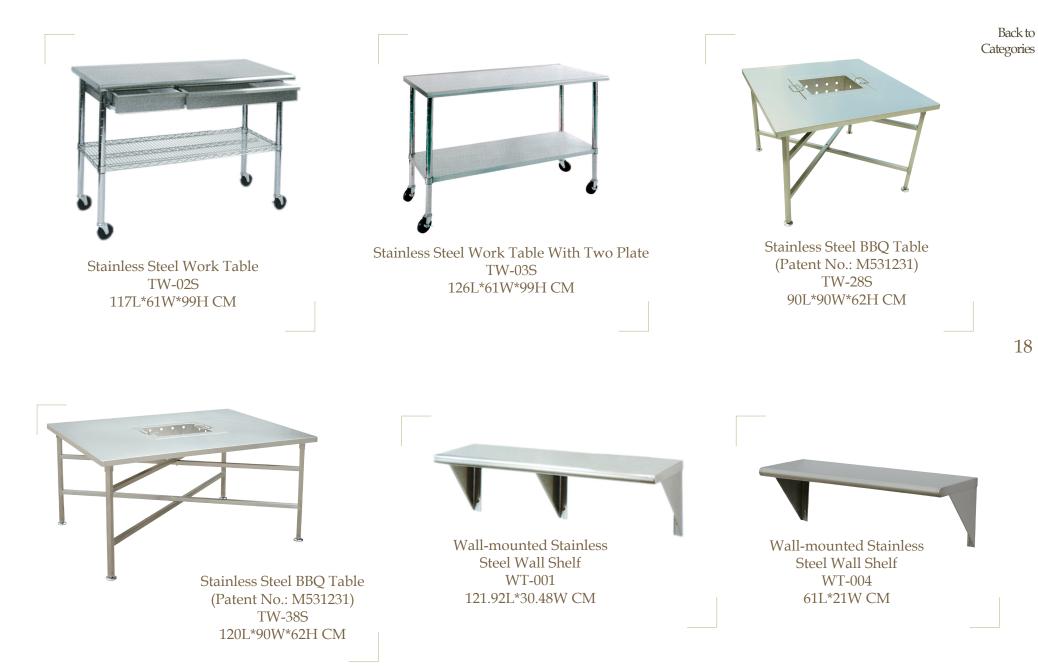

#### WORKTABLE/ BBQTABLE/ WALLSHELF

AW-01S 170L\*60W\*80H CM (Include wheels)

Stainless Steel Work Table TW-001S 180L\*70W\*90H CM

Stainless Steel Lift Table AW-004 118L\*60W\*150H CM

Stainless Steel Work Table TW-01SA 126L\*61W\*90.7H CM(not include wheels) 102.7H CM (include wheels)

> Stainless Steel Squared Work Table With Wheels TW-32S 39L\*39W\*105H CM

Stainless Steel Utility Cart TW-04S 76L\*38W\*83.5H CM

Stainless Steel Cabinet Trolley TW-05S 126L\*61W\*97H CM

Back to Categories