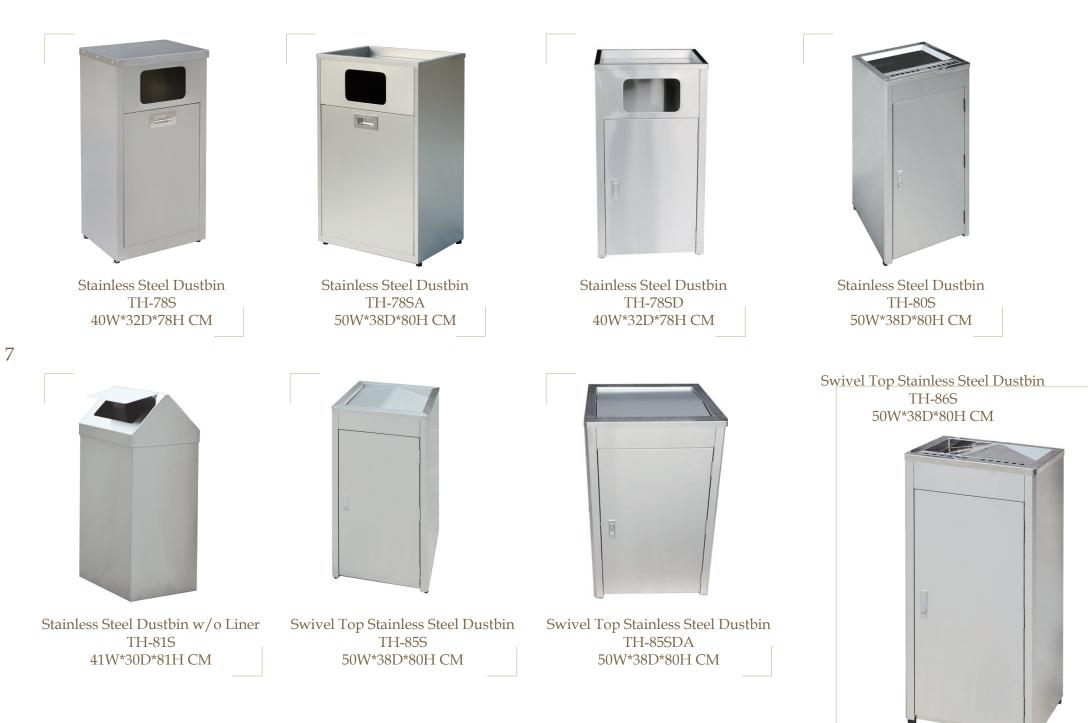

able / Wall Shelf 17 Utility Cart 19 Stainless Steel Rack / Dolly Trolley / Book Trolley 21 Toolbox 22 Poster Stand 23 Mailbox 27 Flower Pot 29 Umbrella Stand 31 Living Room Table 33

#### RETRACTABLE BELT BARRIER

Stainless Steel **Retractable Barrier TC-50S** Φ33\*50H CM Black Powder Coated Retractable Barrier TC-50T-PC Φ33\*50H CM Chrome-plated Retractable Barrier TC-100T-CR Φ33\*100H CM Stainless Steel Wall-mounted **Retractable Barrier** TC-100H Ф6.5\*11Н СМ



#### VELVET ROPE BARRIER



Stainless Steel Velvet Rope Barrier TC-90S Φ36\*90H CM

Stainless Steel Velvet Rope Barrier TC-300SA Φ33\*100H CM

Back to Categories



4



### BIN

# One-compartment

Round Shape Stainless

Steel Dustbin TR-21S

Ф20\*30Н СМ

Swive Du 35



Round Shape Stainless Steel Dustbin TR-25S Φ25\*30H CM









Stainless Steel Dustbin TH-112S 40W\*45D\*112H CM



Stainless Steel Wheeled Dustbin TH-125SW 60W\*45D\*120H CM



Two-compartment



Two-compartment Stainless Steel Recycle Bin TH2-80S 90W\*50D\*80H CM



Two-compartment Stainless Steel Recycle Bin TH2-80SB 65W\*40D\*80H CM



Two-compartment Stainless Steel Recycle Bin TH2-80SA 70W\*38D\*82H CM



Two-compartment Stainless Steel Recycle Bin TH2-83S 70W\*38D\*83H CM

9



Two-compartment Stainless Steel Recycle Bin TH2-80SAP 70W\*38D\*82H CM



Two-compartment Stainless Steel Recycle Bin TH2-88SR 86W\*33D\*88H CM



Two-compartment Stainless Steel Recycle Bin TH2-90S 88W\*40D\*100H CM

Two-compartment Stainless Steel Recycle Bin TH2-92S 60W\*38D\*90H CM Back to Categories



Two-compartment Wheeled Stainless Steel Recycle Bin TH2-86